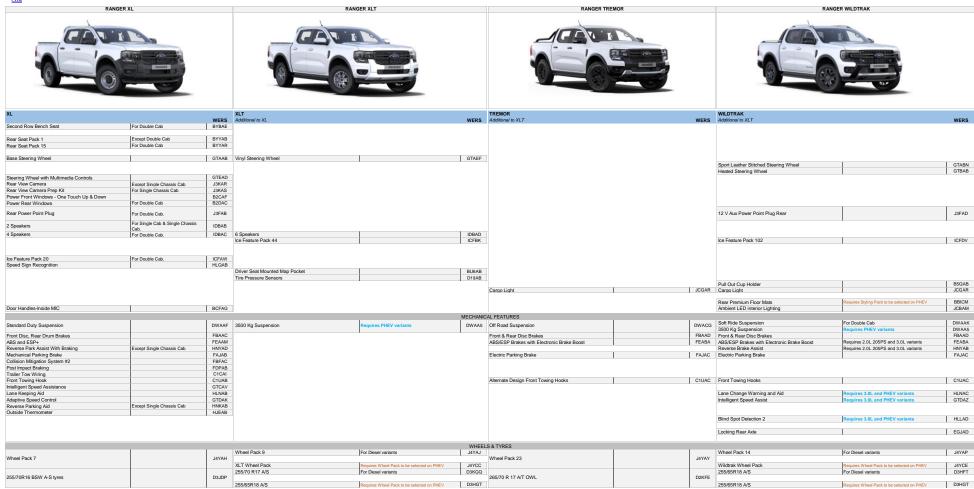

# **CONTENTS PAGE**

Series Line Up (Key Vehicle Features)
XL, XLT, Tremor & Wildtrak
Wildtrak X, Platinum & Stormtrak

Ford Pro Services

Series Price
Technical Data

Seats Packs
Audio & Infortainment
ICE Optional Features
PHEV Optional Features

Colour & Trim

SVO Features

Accessories- ICE

Accessories- PHEV

Rear Seat Center Armrest

Rear Center Headrestraint

Rear Seat Anchor - Fived

For Double Cab

For Double Cab For Double Cab BWFAB

RWGAR

|                                                                |                    |                                                                                                   |                         | JI.                                                                                                                          |                                                                            |                                                  |  |  |  |  |  |
|----------------------------------------------------------------|--------------------|---------------------------------------------------------------------------------------------------|-------------------------|------------------------------------------------------------------------------------------------------------------------------|----------------------------------------------------------------------------|--------------------------------------------------|--|--|--|--|--|
| WILDTRAK X                                                     |                    | PLATINUM                                                                                          |                         | STORMTRAK                                                                                                                    |                                                                            |                                                  |  |  |  |  |  |
| Additional to XLT                                              | WERS               | Additional to XLT                                                                                 | WERS                    | PHEV only                                                                                                                    |                                                                            | WERS                                             |  |  |  |  |  |
|                                                                |                    | EXT                                                                                               | ERIOR FEATURES          |                                                                                                                              |                                                                            |                                                  |  |  |  |  |  |
|                                                                |                    |                                                                                                   |                         | Assisted Conventional Tailgate                                                                                               |                                                                            | A7AA1                                            |  |  |  |  |  |
|                                                                |                    |                                                                                                   |                         | Manual Liftgate                                                                                                              |                                                                            | A7FAB                                            |  |  |  |  |  |
|                                                                |                    | Soft Close Tailgate                                                                               | A7FAH                   |                                                                                                                              |                                                                            |                                                  |  |  |  |  |  |
| Less outside Tie Down Hooks                                    | A9MAA              | Less outside Tie Down Hooks                                                                       | A9MAA                   | Less outside Tie Down Hooks                                                                                                  |                                                                            | A9MAA                                            |  |  |  |  |  |
|                                                                |                    |                                                                                                   |                         |                                                                                                                              |                                                                            |                                                  |  |  |  |  |  |
|                                                                |                    |                                                                                                   |                         | Rear Splash Guards                                                                                                           |                                                                            | A1KAB                                            |  |  |  |  |  |
| Honeycomb Radiator Grille                                      | BLDBM              | Platinum Grille With Chrome Surround                                                              | BLDBP                   | Honeycomb Radiator Grille                                                                                                    |                                                                            | BLDBM                                            |  |  |  |  |  |
| Front Bumper Accent Colour                                     | CLFKH              | Front Bumper Lower Accent Body Colour                                                             | CLFKS                   | Front Bumper Accent Colour                                                                                                   |                                                                            | CLFKH                                            |  |  |  |  |  |
| Rear Bumper Accent Colour                                      | CLMHN              | Accent Colour Rear Bumper                                                                         | CLMHN                   | Rear Bumper Accent Colour                                                                                                    |                                                                            | CLMHN                                            |  |  |  |  |  |
|                                                                |                    |                                                                                                   |                         | Rear Bumper Extension                                                                                                        |                                                                            | CLSAB                                            |  |  |  |  |  |
|                                                                |                    |                                                                                                   |                         | Foam in Bumper                                                                                                               |                                                                            | CKZAB                                            |  |  |  |  |  |
| Less Front Bumper Lip                                          | СМЗАА              |                                                                                                   |                         | Front Bumper Lip                                                                                                             |                                                                            | CM3AB                                            |  |  |  |  |  |
| Painted Front Fender Gill                                      | A2RAF              | Painted Front Fender Gill                                                                         | A2RAF                   | Painted Front Fender Gill                                                                                                    |                                                                            | A2RAF                                            |  |  |  |  |  |
| Integrated Rear Bumper Step                                    | BMBAG              | Integrated Rear Bumper Step                                                                       | BMBAG                   | Integrated Rear Bumper Step                                                                                                  | Requires Styling Pack to be selected                                       | BMBAG                                            |  |  |  |  |  |
| Accent Color Door Handles                                      | CAAAK              |                                                                                                   |                         | Body Coloured Door Handles                                                                                                   |                                                                            | CAAAC                                            |  |  |  |  |  |
| Accent dolor boor rianges                                      | OATAIN             | -                                                                                                 |                         | Self Coloured Decklid Handles                                                                                                |                                                                            | CACAF                                            |  |  |  |  |  |
| Large Wheelarch Flares                                         | BMCAT              | Wheelip Moulding With Painted Flare                                                               | BMCAQ                   |                                                                                                                              |                                                                            | BMCAC                                            |  |  |  |  |  |
| Dual Power Heated Fold Back Mirrors With Pud Lamps             | BSHCF              | Dual Power Heated Fold Back Mirrors With Pud Lamps                                                | BSHCF                   |                                                                                                                              |                                                                            | BSHCF                                            |  |  |  |  |  |
| Accent Colour Exterior Mirrors                                 | BSLAM              | Dual Fower Heated Fold Back Willions With Fud Lamps                                               | BSHCF                   | Accent Colour Exterior Mirrors                                                                                               |                                                                            | BSLAM                                            |  |  |  |  |  |
| Level 2 Headlamps                                              | JBBAF              | Level 3 Headlamps                                                                                 | JBBAK                   |                                                                                                                              |                                                                            | JBBAK                                            |  |  |  |  |  |
| Level 2 Readiantps                                             | JDDAF              | Level 3 Readiamps                                                                                 | JDDAN                   | Daytime Running Lamps                                                                                                        |                                                                            | JBCAB                                            |  |  |  |  |  |
|                                                                |                    |                                                                                                   |                         | Daytime Rumming Lamps                                                                                                        |                                                                            | JDCAD                                            |  |  |  |  |  |
|                                                                |                    |                                                                                                   |                         | High Mounted Stop Lamp                                                                                                       |                                                                            | JDDAB                                            |  |  |  |  |  |
|                                                                |                    |                                                                                                   |                         | Rear Fog Lamps                                                                                                               |                                                                            | JDJAB                                            |  |  |  |  |  |
|                                                                |                    | Automatic Headlamp Levelling                                                                      | IFAAC                   | Front Headlamp Levelling                                                                                                     |                                                                            | JEAAB                                            |  |  |  |  |  |
|                                                                |                    | Automatic Headiamp Levelling                                                                      | JEAAC                   | Auto High Headlamp                                                                                                           |                                                                            | JEDAF                                            |  |  |  |  |  |
|                                                                |                    |                                                                                                   |                         | Rain Sensitive Windshield Wipers                                                                                             |                                                                            | CFFAN                                            |  |  |  |  |  |
|                                                                |                    |                                                                                                   |                         | Acoustic Laminated Windscreen                                                                                                |                                                                            | B2RAP                                            |  |  |  |  |  |
|                                                                |                    |                                                                                                   |                         | Electric Rear Window Defroster                                                                                               |                                                                            | BZRAP                                            |  |  |  |  |  |
| Composite Side Step                                            | BPLBG              | Silver Matte Step Bar                                                                             | BPLA9                   |                                                                                                                              | Describes Order Destruction to the contract                                |                                                  |  |  |  |  |  |
|                                                                |                    | Sliver Matte Step Bar                                                                             | BPLA9                   | Step Bar                                                                                                                     | Requires Styling Pack to be selected                                       |                                                  |  |  |  |  |  |
| Composite Gide Gide                                            | BPLBG              |                                                                                                   |                         | - · · · · · · · ·                                                                                                            |                                                                            | BPLAD                                            |  |  |  |  |  |
|                                                                |                    |                                                                                                   | IDIZAE                  | Front Splash Guards                                                                                                          |                                                                            | BPLAD<br>A3EAB                                   |  |  |  |  |  |
| Front Fog Lamps LED                                            | JBKAK              | Front Fog Lamps #2                                                                                | JBKAF                   | Front Splash Guards Front Fog Lamps LED                                                                                      |                                                                            | BPLAD                                            |  |  |  |  |  |
|                                                                |                    | Front Fog Lamps #2 Fog Lamp Bezel with Dark Chrome Ring                                           | JBKAF<br>JB3AH          | Front Fog Lamps LED                                                                                                          |                                                                            | BPLAD<br>A3EAB<br>JBKAK                          |  |  |  |  |  |
|                                                                |                    |                                                                                                   |                         | Front Fog Lamps LED  E-Marked Glass                                                                                          |                                                                            | BPLAD<br>A3EAB<br>JBKAK<br>B2JAB                 |  |  |  |  |  |
| Front Fog Lamps LED                                            | JBKAK              | Fog Lamp Bezel with Dark Chrome Ring                                                              | JB3AH                   | Front Fog Lamps LED  E-Marked Glass Electric Windshield Defroster                                                            |                                                                            | BPLAD A3EAB JBKAK  B2JAB B3MAB                   |  |  |  |  |  |
| Front Fog Lamps LED  Privacy Glass                             | JBKAK              |                                                                                                   |                         | Front Fog Lamps LED  E-Marked Glass Electric Windshield Defroster  Privacy Glass                                             | Description Charles Description                                            | BPLAD A3EAB JBKAK B2JAB B3MAB B2GAE              |  |  |  |  |  |
| Front Fog Lamps LED  Privacy Glass  Metal Underbody Protection | JBKAK  B2GAE A1CAB | Fog Lamp Bezel with Dark Chrome Ring  Privacy Glass                                               | JB3AH<br>B2GAE          | Front Fog Lamps LED  E-Marked Glass Electric Windshield Defroster Privacy Glass Metal Underbody Protection                   | Requires Styling Pack to be selected                                       | BPLAD A3EAB JBKAK  B2JAB B3MAB B2GAE A1CAB       |  |  |  |  |  |
| Privacy Glass  Metal Underbody Protection  Pickup Side Rails   | B2GAE A1CAB A9HAB  | Fog Lamp Bezel with Dark Chrome Ring  Privacy Glass  Pickup Side Rails                            | JB3AH B2GAE A9HAB       | Front Fog Lamps LED  E-Marked Glass Electric Windshield Defroster Privacy Glass Metal Underbody Protection Pickup Side Rails |                                                                            | BPLAD A3EAB JBKAK  B2JAB B3MAB B2GAE A1CAB A9HAB |  |  |  |  |  |
| Front Fog Lamps LED  Privacy Glass  Metal Underbody Protection | JBKAK  B2GAE A1CAB | Fog Lamp Bezel with Dark Chrome Ring  Privacy Glass                                               | JB3AH<br>B2GAE          | Front Fog Lamps LED  E-Marked Glass Electric Windshield Defroster Privacy Glass Metal Underbody Protection                   | Requires Styling Pack to be selected  Requires Styling Pack to be selected | BPLAD A3EAB JBKAK  B2JAB B3MAB B2GAE A1CAB       |  |  |  |  |  |
| Privacy Glass  Metal Underbody Protection  Pickup Side Rails   | B2GAE A1CAB A9HAB  | Fog Lamp Bezel with Dark Chrome Ring  Privacy Glass  Pickup Side Rails                            | JB3AH B2GAE A9HAB       | Front Fog Lamps LED  E-Marked Glass Electric Windshield Defroster Privacy Glass Metal Underbody Protection Pickup Side Rails |                                                                            | BPLAD A3EAB JBKAK  B2JAB B3MAB B2GAE A1CAB A9HAB |  |  |  |  |  |
| Privacy Glass  Metal Underbody Protection  Pickup Side Rails   | B2GAE A1CAB A9HAB  | Fog Lamp Bezel with Dark Chrome Ring  Privacy Glass  Pickup Side Rails  Plastic Cab Roll Over Bar | JB3AH B2GAE A9HAB A9IAQ | Front Fog Lamps LED  E-Marked Glass Electric Windshield Defroster Privacy Glass Metal Underbody Protection Pickup Side Rails |                                                                            | BPLAD A3EAB JBKAK  B2JAB B3MAB B2GAE A1CAB A9HAB |  |  |  |  |  |