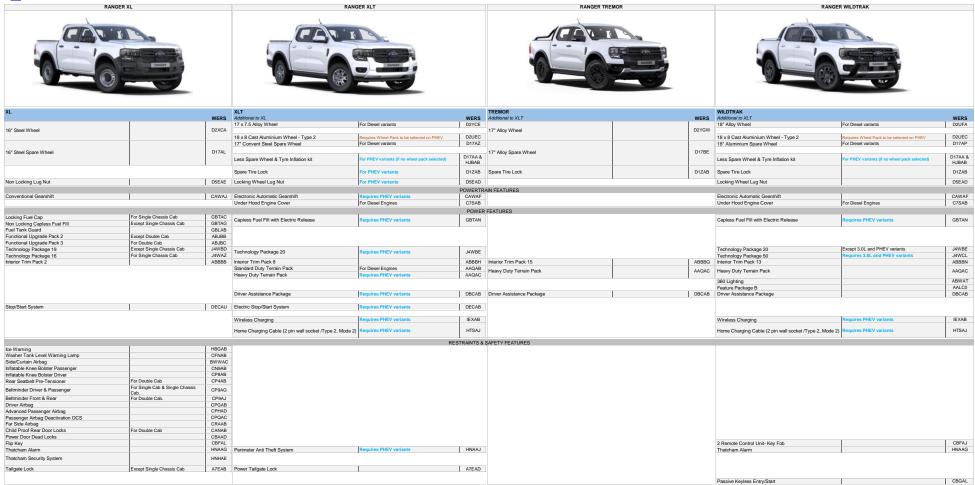

# **CONTENTS PAGE**

Series Line Up (Key Vehicle Features)
XL, XLT, Tremor & Wildtrak
Wildtrak X, Platinum & Stormtrak

Ford Pro Services

Series Price
Technical Data

Seats Packs
Audio & Infortainment
ICE Optional Features
PHEV Optional Features

Colour & Trim

SVO Features

Accessories- ICE

Accessories- PHEV

Rear Seat Center Armrest

Rear Center Headrestraint

Rear Seat Anchor - Fived

For Double Cab

For Double Cab For Double Cab BWFAB

RWGAR

|                                                                |                    |                                                                                                   |                         | JI.                                                                                                                          |                                                                            |                                                  |  |  |  |  |  |
|----------------------------------------------------------------|--------------------|---------------------------------------------------------------------------------------------------|-------------------------|------------------------------------------------------------------------------------------------------------------------------|----------------------------------------------------------------------------|--------------------------------------------------|--|--|--|--|--|
| WILDTRAK X                                                     |                    | PLATINUM                                                                                          |                         | STORMTRAK                                                                                                                    |                                                                            |                                                  |  |  |  |  |  |
| Additional to XLT                                              | WERS               | Additional to XLT                                                                                 | WERS                    | PHEV only                                                                                                                    |                                                                            | WERS                                             |  |  |  |  |  |
|                                                                |                    | EXT                                                                                               | ERIOR FEATURES          |                                                                                                                              |                                                                            |                                                  |  |  |  |  |  |
|                                                                |                    |                                                                                                   |                         | Assisted Conventional Tailgate                                                                                               |                                                                            | A7AA1                                            |  |  |  |  |  |
|                                                                |                    |                                                                                                   |                         | Manual Liftgate                                                                                                              |                                                                            | A7FAB                                            |  |  |  |  |  |
|                                                                |                    | Soft Close Tailgate                                                                               | A7FAH                   |                                                                                                                              |                                                                            |                                                  |  |  |  |  |  |
| Less outside Tie Down Hooks                                    | A9MAA              | Less outside Tie Down Hooks                                                                       | A9MAA                   | Less outside Tie Down Hooks                                                                                                  |                                                                            | A9MAA                                            |  |  |  |  |  |
|                                                                |                    |                                                                                                   |                         |                                                                                                                              |                                                                            |                                                  |  |  |  |  |  |
|                                                                |                    |                                                                                                   |                         | Rear Splash Guards                                                                                                           |                                                                            | A1KAB                                            |  |  |  |  |  |
| Honeycomb Radiator Grille                                      | BLDBM              | Platinum Grille With Chrome Surround                                                              | BLDBP                   | Honeycomb Radiator Grille                                                                                                    |                                                                            | BLDBM                                            |  |  |  |  |  |
| Front Bumper Accent Colour                                     | CLFKH              | Front Bumper Lower Accent Body Colour                                                             | CLFKS                   | Front Bumper Accent Colour                                                                                                   |                                                                            | CLFKH                                            |  |  |  |  |  |
| Rear Bumper Accent Colour                                      | CLMHN              | Accent Colour Rear Bumper                                                                         | CLMHN                   | Rear Bumper Accent Colour                                                                                                    |                                                                            | CLMHN                                            |  |  |  |  |  |
|                                                                |                    |                                                                                                   |                         | Rear Bumper Extension                                                                                                        |                                                                            | CLSAB                                            |  |  |  |  |  |
|                                                                |                    |                                                                                                   |                         | Foam in Bumper                                                                                                               |                                                                            | CKZAB                                            |  |  |  |  |  |
| Less Front Bumper Lip                                          | СМЗАА              |                                                                                                   |                         | Front Bumper Lip                                                                                                             |                                                                            | CM3AB                                            |  |  |  |  |  |
| Painted Front Fender Gill                                      | A2RAF              | Painted Front Fender Gill                                                                         | A2RAF                   | Painted Front Fender Gill                                                                                                    |                                                                            | A2RAF                                            |  |  |  |  |  |
| Integrated Rear Bumper Step                                    | BMBAG              | Integrated Rear Bumper Step                                                                       | BMBAG                   | Integrated Rear Bumper Step                                                                                                  | Requires Styling Pack to be selected                                       | BMBAG                                            |  |  |  |  |  |
| Accent Color Door Handles                                      | CAAAK              |                                                                                                   |                         | Body Coloured Door Handles                                                                                                   |                                                                            | CAAAC                                            |  |  |  |  |  |
| Accent dolor boor rianges                                      | OATAIN             | -                                                                                                 |                         | Self Coloured Decklid Handles                                                                                                |                                                                            | CACAF                                            |  |  |  |  |  |
| Large Wheelarch Flares                                         | BMCAT              | Wheelip Moulding With Painted Flare                                                               | BMCAQ                   |                                                                                                                              |                                                                            | BMCAC                                            |  |  |  |  |  |
| Dual Power Heated Fold Back Mirrors With Pud Lamps             | BSHCF              | Dual Power Heated Fold Back Mirrors With Pud Lamps                                                | BSHCF                   |                                                                                                                              |                                                                            | BSHCF                                            |  |  |  |  |  |
| Accent Colour Exterior Mirrors                                 | BSLAM              | Dual Fower Heated Fold Back Willions With Fud Lamps                                               | BSHCF                   | Accent Colour Exterior Mirrors                                                                                               |                                                                            | BSLAM                                            |  |  |  |  |  |
| Level 2 Headlamps                                              | JBBAF              | Level 3 Headlamps                                                                                 | JBBAK                   |                                                                                                                              |                                                                            | JBBAK                                            |  |  |  |  |  |
| Level 2 Readiantps                                             | JDDAF              | Level 3 Readiamps                                                                                 | JDDAN                   | Daytime Running Lamps                                                                                                        |                                                                            | JBCAB                                            |  |  |  |  |  |
|                                                                |                    |                                                                                                   |                         | Daytime Rumming Lamps                                                                                                        |                                                                            | JDCAD                                            |  |  |  |  |  |
|                                                                |                    |                                                                                                   |                         | High Mounted Stop Lamp                                                                                                       |                                                                            | JDDAB                                            |  |  |  |  |  |
|                                                                |                    |                                                                                                   |                         | Rear Fog Lamps                                                                                                               |                                                                            | JDJAB                                            |  |  |  |  |  |
|                                                                |                    | Automatic Headlamp Levelling                                                                      | IFAAC                   | Front Headlamp Levelling                                                                                                     |                                                                            | JEAAB                                            |  |  |  |  |  |
|                                                                |                    | Automatic Headiamp Levelling                                                                      | JEAAC                   | Auto High Headlamp                                                                                                           |                                                                            | JEDAF                                            |  |  |  |  |  |
|                                                                |                    |                                                                                                   |                         | Rain Sensitive Windshield Wipers                                                                                             |                                                                            | CFFAN                                            |  |  |  |  |  |
|                                                                |                    |                                                                                                   |                         | Acoustic Laminated Windscreen                                                                                                |                                                                            | B2RAP                                            |  |  |  |  |  |
|                                                                |                    |                                                                                                   |                         | Electric Rear Window Defroster                                                                                               |                                                                            | BZRAP                                            |  |  |  |  |  |
| Composite Side Step                                            | BPLBG              | Silver Matte Step Bar                                                                             | BPLA9                   |                                                                                                                              | Describes Order Destruction to the contract                                |                                                  |  |  |  |  |  |
|                                                                |                    | Sliver Matte Step Bar                                                                             | BPLA9                   | Step Bar                                                                                                                     | Requires Styling Pack to be selected                                       |                                                  |  |  |  |  |  |
| Composite Gide Gide                                            | BPLBG              |                                                                                                   |                         | - · · · · · · · ·                                                                                                            |                                                                            | BPLAD                                            |  |  |  |  |  |
|                                                                |                    |                                                                                                   | IDIZAE                  | Front Splash Guards                                                                                                          |                                                                            | BPLAD<br>A3EAB                                   |  |  |  |  |  |
| Front Fog Lamps LED                                            | JBKAK              | Front Fog Lamps #2                                                                                | JBKAF                   | Front Splash Guards Front Fog Lamps LED                                                                                      |                                                                            | BPLAD                                            |  |  |  |  |  |
|                                                                |                    | Front Fog Lamps #2 Fog Lamp Bezel with Dark Chrome Ring                                           | JBKAF<br>JB3AH          | Front Fog Lamps LED                                                                                                          |                                                                            | BPLAD<br>A3EAB<br>JBKAK                          |  |  |  |  |  |
|                                                                |                    |                                                                                                   |                         | Front Fog Lamps LED  E-Marked Glass                                                                                          |                                                                            | BPLAD<br>A3EAB<br>JBKAK<br>B2JAB                 |  |  |  |  |  |
| Front Fog Lamps LED                                            | JBKAK              | Fog Lamp Bezel with Dark Chrome Ring                                                              | JB3AH                   | Front Fog Lamps LED  E-Marked Glass Electric Windshield Defroster                                                            |                                                                            | BPLAD A3EAB JBKAK  B2JAB B3MAB                   |  |  |  |  |  |
| Front Fog Lamps LED  Privacy Glass                             | JBKAK              |                                                                                                   |                         | Front Fog Lamps LED  E-Marked Glass Electric Windshield Defroster  Privacy Glass                                             | Description Charles Description                                            | BPLAD A3EAB JBKAK B2JAB B3MAB B2GAE              |  |  |  |  |  |
| Front Fog Lamps LED  Privacy Glass  Metal Underbody Protection | JBKAK  B2GAE A1CAB | Fog Lamp Bezel with Dark Chrome Ring  Privacy Glass                                               | JB3AH<br>B2GAE          | Front Fog Lamps LED  E-Marked Glass Electric Windshield Defroster Privacy Glass Metal Underbody Protection                   | Requires Styling Pack to be selected                                       | BPLAD A3EAB JBKAK  B2JAB B3MAB B2GAE A1CAB       |  |  |  |  |  |
| Privacy Glass  Metal Underbody Protection  Pickup Side Rails   | B2GAE A1CAB A9HAB  | Fog Lamp Bezel with Dark Chrome Ring  Privacy Glass  Pickup Side Rails                            | JB3AH B2GAE A9HAB       | Front Fog Lamps LED  E-Marked Glass Electric Windshield Defroster Privacy Glass Metal Underbody Protection Pickup Side Rails |                                                                            | BPLAD A3EAB JBKAK  B2JAB B3MAB B2GAE A1CAB A9HAB |  |  |  |  |  |
| Front Fog Lamps LED  Privacy Glass  Metal Underbody Protection | JBKAK  B2GAE A1CAB | Fog Lamp Bezel with Dark Chrome Ring  Privacy Glass                                               | JB3AH<br>B2GAE          | Front Fog Lamps LED  E-Marked Glass Electric Windshield Defroster Privacy Glass Metal Underbody Protection                   | Requires Styling Pack to be selected  Requires Styling Pack to be selected | BPLAD A3EAB JBKAK  B2JAB B3MAB B2GAE A1CAB       |  |  |  |  |  |
| Privacy Glass  Metal Underbody Protection  Pickup Side Rails   | B2GAE A1CAB A9HAB  | Fog Lamp Bezel with Dark Chrome Ring  Privacy Glass  Pickup Side Rails                            | JB3AH B2GAE A9HAB       | Front Fog Lamps LED  E-Marked Glass Electric Windshield Defroster Privacy Glass Metal Underbody Protection Pickup Side Rails |                                                                            | BPLAD A3EAB JBKAK  B2JAB B3MAB B2GAE A1CAB A9HAB |  |  |  |  |  |
| Privacy Glass  Metal Underbody Protection  Pickup Side Rails   | B2GAE A1CAB A9HAB  | Fog Lamp Bezel with Dark Chrome Ring  Privacy Glass  Pickup Side Rails  Plastic Cab Roll Over Bar | JB3AH B2GAE A9HAB A9IAQ | Front Fog Lamps LED  E-Marked Glass Electric Windshield Defroster Privacy Glass Metal Underbody Protection Pickup Side Rails |                                                                            | BPLAD A3EAB JBKAK  B2JAB B3MAB B2GAE A1CAB A9HAB |  |  |  |  |  |