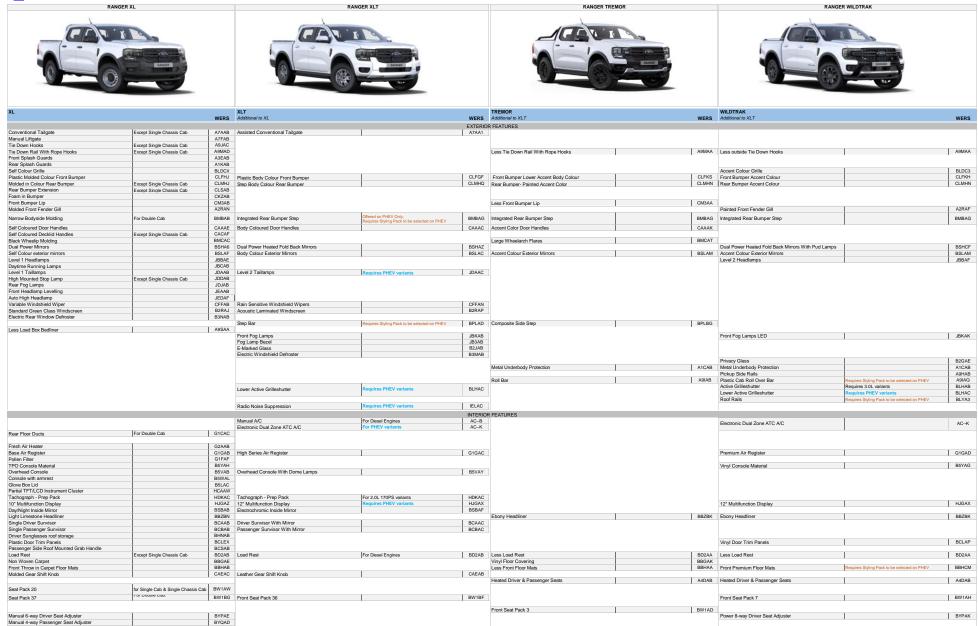

# **CONTENTS PAGE**

Series Line Up (Key Vehicle Features)
XL, XLT, Tremor & Wildtrak
Wildtrak X, Platinum & Stormtrak

Ford Pro Services

Series Price
Technical Data

Seats Packs
Audio & Infortainment
ICE Optional Features
PHEV Optional Features

Colour & Trim

SVO Features

Accessories- ICE

Accessories- PHEV

Rear Seat Center Armrest

Rear Center Headrestraint

Rear Seat Anchor - Fived

For Double Cab

For Double Cab For Double Cab BWFAB

RWGAR

|                                                                |                    |                                                                                                   |                         | JI.                                                                                                                          |                                                                            |                                                  |  |  |  |  |  |
|----------------------------------------------------------------|--------------------|---------------------------------------------------------------------------------------------------|-------------------------|------------------------------------------------------------------------------------------------------------------------------|----------------------------------------------------------------------------|--------------------------------------------------|--|--|--|--|--|
| WILDTRAK X                                                     |                    | PLATINUM                                                                                          |                         | STORMTRAK                                                                                                                    |                                                                            |                                                  |  |  |  |  |  |
| Additional to XLT                                              | WERS               | Additional to XLT                                                                                 | WERS                    | PHEV only                                                                                                                    |                                                                            | WERS                                             |  |  |  |  |  |
|                                                                |                    | EXT                                                                                               | ERIOR FEATURES          |                                                                                                                              |                                                                            |                                                  |  |  |  |  |  |
|                                                                |                    |                                                                                                   |                         | Assisted Conventional Tailgate                                                                                               |                                                                            | A7AA1                                            |  |  |  |  |  |
|                                                                |                    |                                                                                                   |                         | Manual Liftgate                                                                                                              |                                                                            | A7FAB                                            |  |  |  |  |  |
|                                                                |                    | Soft Close Tailgate                                                                               | A7FAH                   |                                                                                                                              |                                                                            |                                                  |  |  |  |  |  |
| Less outside Tie Down Hooks                                    | A9MAA              | Less outside Tie Down Hooks                                                                       | A9MAA                   | Less outside Tie Down Hooks                                                                                                  |                                                                            | A9MAA                                            |  |  |  |  |  |
|                                                                |                    |                                                                                                   |                         |                                                                                                                              |                                                                            |                                                  |  |  |  |  |  |
|                                                                |                    |                                                                                                   |                         | Rear Splash Guards                                                                                                           |                                                                            | A1KAB                                            |  |  |  |  |  |
| Honeycomb Radiator Grille                                      | BLDBM              | Platinum Grille With Chrome Surround                                                              | BLDBP                   | Honeycomb Radiator Grille                                                                                                    |                                                                            | BLDBM                                            |  |  |  |  |  |
| Front Bumper Accent Colour                                     | CLFKH              | Front Bumper Lower Accent Body Colour                                                             | CLFKS                   | Front Bumper Accent Colour                                                                                                   |                                                                            | CLFKH                                            |  |  |  |  |  |
| Rear Bumper Accent Colour                                      | CLMHN              | Accent Colour Rear Bumper                                                                         | CLMHN                   | Rear Bumper Accent Colour                                                                                                    |                                                                            | CLMHN                                            |  |  |  |  |  |
|                                                                |                    |                                                                                                   |                         | Rear Bumper Extension                                                                                                        |                                                                            | CLSAB                                            |  |  |  |  |  |
|                                                                |                    |                                                                                                   |                         | Foam in Bumper                                                                                                               |                                                                            | CKZAB                                            |  |  |  |  |  |
| Less Front Bumper Lip                                          | СМЗАА              |                                                                                                   |                         | Front Bumper Lip                                                                                                             |                                                                            | CM3AB                                            |  |  |  |  |  |
| Painted Front Fender Gill                                      | A2RAF              | Painted Front Fender Gill                                                                         | A2RAF                   | Painted Front Fender Gill                                                                                                    |                                                                            | A2RAF                                            |  |  |  |  |  |
| Integrated Rear Bumper Step                                    | BMBAG              | Integrated Rear Bumper Step                                                                       | BMBAG                   | Integrated Rear Bumper Step                                                                                                  | Requires Styling Pack to be selected                                       | BMBAG                                            |  |  |  |  |  |
| Accent Color Door Handles                                      | CAAAK              |                                                                                                   |                         | Body Coloured Door Handles                                                                                                   |                                                                            | CAAAC                                            |  |  |  |  |  |
| Accent dolor boor rianges                                      | OATAIN             | -                                                                                                 |                         | Self Coloured Decklid Handles                                                                                                |                                                                            | CACAF                                            |  |  |  |  |  |
| Large Wheelarch Flares                                         | BMCAT              | Wheelip Moulding With Painted Flare                                                               | BMCAQ                   |                                                                                                                              |                                                                            | BMCAC                                            |  |  |  |  |  |
| Dual Power Heated Fold Back Mirrors With Pud Lamps             | BSHCF              | Dual Power Heated Fold Back Mirrors With Pud Lamps                                                | BSHCF                   |                                                                                                                              |                                                                            | BSHCF                                            |  |  |  |  |  |
| Accent Colour Exterior Mirrors                                 | BSLAM              | Dual Fower Heated Fold Back Willions With Fud Lamps                                               | BSHCF                   | Accent Colour Exterior Mirrors                                                                                               |                                                                            | BSLAM                                            |  |  |  |  |  |
| Level 2 Headlamps                                              | JBBAF              | Level 3 Headlamps                                                                                 | JBBAK                   |                                                                                                                              |                                                                            | JBBAK                                            |  |  |  |  |  |
| Level 2 Readiantps                                             | JDDAF              | Level 3 Readiamps                                                                                 | JDDAN                   | Daytime Running Lamps                                                                                                        |                                                                            | JBCAB                                            |  |  |  |  |  |
|                                                                |                    |                                                                                                   |                         | Daytime Rumming Lamps                                                                                                        |                                                                            | JDCAD                                            |  |  |  |  |  |
|                                                                |                    |                                                                                                   |                         | High Mounted Stop Lamp                                                                                                       |                                                                            | JDDAB                                            |  |  |  |  |  |
|                                                                |                    |                                                                                                   |                         | Rear Fog Lamps                                                                                                               |                                                                            | JDJAB                                            |  |  |  |  |  |
|                                                                |                    | Automatic Headlamp Levelling                                                                      | IFAAC                   | Front Headlamp Levelling                                                                                                     |                                                                            | JEAAB                                            |  |  |  |  |  |
|                                                                |                    | Automatic Headiamp Levelling                                                                      | JEAAC                   | Auto High Headlamp                                                                                                           |                                                                            | JEDAF                                            |  |  |  |  |  |
|                                                                |                    |                                                                                                   |                         | Rain Sensitive Windshield Wipers                                                                                             |                                                                            | CFFAN                                            |  |  |  |  |  |
|                                                                |                    |                                                                                                   |                         | Acoustic Laminated Windscreen                                                                                                |                                                                            | B2RAP                                            |  |  |  |  |  |
|                                                                |                    |                                                                                                   |                         | Electric Rear Window Defroster                                                                                               |                                                                            | BZRAP                                            |  |  |  |  |  |
| Composite Side Step                                            | BPLBG              | Silver Matte Step Bar                                                                             | BPLA9                   |                                                                                                                              | Describes Order Destruction to the contract                                |                                                  |  |  |  |  |  |
|                                                                |                    | Sliver Matte Step Bar                                                                             | BPLA9                   | Step Bar                                                                                                                     | Requires Styling Pack to be selected                                       |                                                  |  |  |  |  |  |
| Composite Gide Gide                                            | BPLBG              |                                                                                                   |                         | - · · · · · · · ·                                                                                                            |                                                                            | BPLAD                                            |  |  |  |  |  |
|                                                                |                    |                                                                                                   | IDIZAE                  | Front Splash Guards                                                                                                          |                                                                            | BPLAD<br>A3EAB                                   |  |  |  |  |  |
| Front Fog Lamps LED                                            | JBKAK              | Front Fog Lamps #2                                                                                | JBKAF                   | Front Splash Guards Front Fog Lamps LED                                                                                      |                                                                            | BPLAD                                            |  |  |  |  |  |
|                                                                |                    | Front Fog Lamps #2 Fog Lamp Bezel with Dark Chrome Ring                                           | JBKAF<br>JB3AH          | Front Fog Lamps LED                                                                                                          |                                                                            | BPLAD<br>A3EAB<br>JBKAK                          |  |  |  |  |  |
|                                                                |                    |                                                                                                   |                         | Front Fog Lamps LED  E-Marked Glass                                                                                          |                                                                            | BPLAD<br>A3EAB<br>JBKAK<br>B2JAB                 |  |  |  |  |  |
| Front Fog Lamps LED                                            | JBKAK              | Fog Lamp Bezel with Dark Chrome Ring                                                              | JB3AH                   | Front Fog Lamps LED  E-Marked Glass Electric Windshield Defroster                                                            |                                                                            | BPLAD A3EAB JBKAK  B2JAB B3MAB                   |  |  |  |  |  |
| Front Fog Lamps LED  Privacy Glass                             | JBKAK              |                                                                                                   |                         | Front Fog Lamps LED  E-Marked Glass Electric Windshield Defroster  Privacy Glass                                             | Description Charles Description                                            | BPLAD A3EAB JBKAK B2JAB B3MAB B2GAE              |  |  |  |  |  |
| Front Fog Lamps LED  Privacy Glass  Metal Underbody Protection | JBKAK  B2GAE A1CAB | Fog Lamp Bezel with Dark Chrome Ring  Privacy Glass                                               | JB3AH<br>B2GAE          | Front Fog Lamps LED  E-Marked Glass Electric Windshield Defroster Privacy Glass Metal Underbody Protection                   | Requires Styling Pack to be selected                                       | BPLAD A3EAB JBKAK  B2JAB B3MAB B2GAE A1CAB       |  |  |  |  |  |
| Privacy Glass  Metal Underbody Protection  Pickup Side Rails   | B2GAE A1CAB A9HAB  | Fog Lamp Bezel with Dark Chrome Ring  Privacy Glass  Pickup Side Rails                            | JB3AH B2GAE A9HAB       | Front Fog Lamps LED  E-Marked Glass Electric Windshield Defroster Privacy Glass Metal Underbody Protection Pickup Side Rails |                                                                            | BPLAD A3EAB JBKAK  B2JAB B3MAB B2GAE A1CAB A9HAB |  |  |  |  |  |
| Front Fog Lamps LED  Privacy Glass  Metal Underbody Protection | JBKAK  B2GAE A1CAB | Fog Lamp Bezel with Dark Chrome Ring  Privacy Glass                                               | JB3AH<br>B2GAE          | Front Fog Lamps LED  E-Marked Glass Electric Windshield Defroster Privacy Glass Metal Underbody Protection                   | Requires Styling Pack to be selected  Requires Styling Pack to be selected | BPLAD A3EAB JBKAK  B2JAB B3MAB B2GAE A1CAB       |  |  |  |  |  |
| Privacy Glass  Metal Underbody Protection  Pickup Side Rails   | B2GAE A1CAB A9HAB  | Fog Lamp Bezel with Dark Chrome Ring  Privacy Glass  Pickup Side Rails                            | JB3AH B2GAE A9HAB       | Front Fog Lamps LED  E-Marked Glass Electric Windshield Defroster Privacy Glass Metal Underbody Protection Pickup Side Rails |                                                                            | BPLAD A3EAB JBKAK  B2JAB B3MAB B2GAE A1CAB A9HAB |  |  |  |  |  |
| Privacy Glass  Metal Underbody Protection  Pickup Side Rails   | B2GAE A1CAB A9HAB  | Fog Lamp Bezel with Dark Chrome Ring  Privacy Glass  Pickup Side Rails  Plastic Cab Roll Over Bar | JB3AH B2GAE A9HAB A9IAQ | Front Fog Lamps LED  E-Marked Glass Electric Windshield Defroster Privacy Glass Metal Underbody Protection Pickup Side Rails |                                                                            | BPLAD A3EAB JBKAK  B2JAB B3MAB B2GAE A1CAB A9HAB |  |  |  |  |  |